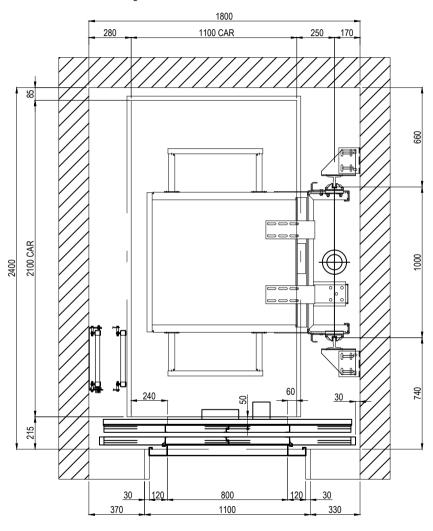

# Stannah

13 Person (1000kg)

2S 800 Doors Through Car (car size 1100w x 2100d) Hydraulic Machine Room

Waiver:

This data sheet is for guidance only and must not be used for proper working drawings. Please contact Stannah Lifts for particular details before proceeding. Owing to our policy of continual improvement we reserve the right to alter specifications and dimensions without prior notice