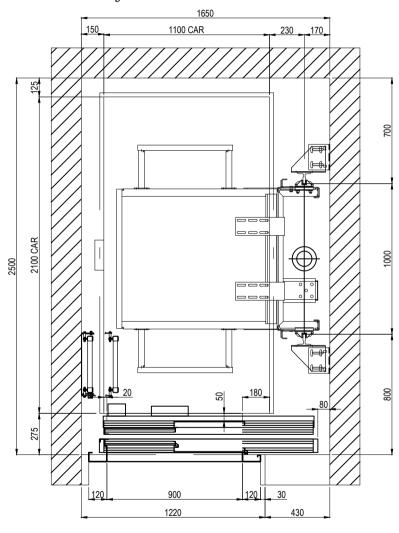

## Stannah

13 Person (1000kg) 2S 900 Doors (car size 1100w x 2100d) Hydraulic Machine Room

13 Person (1000kg)