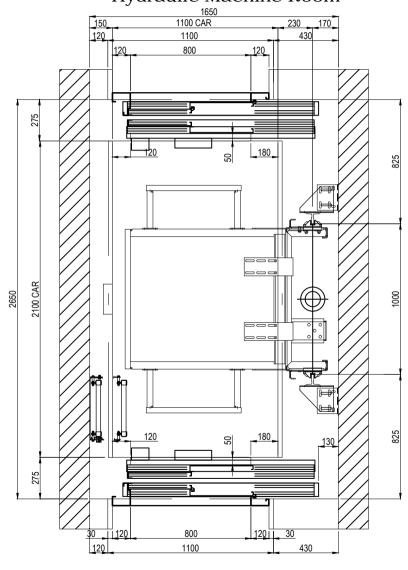

# Stannah

13 Person (1000kg)

2S 800 Doors Through Car (car size 1100w x 2100d) Hydraulic Machine Room

Waiver:

This data sheet is for guidance only and must not be used for proper working drawings. Please contact Stannah Lifts for particular details before proceeding. Owing to our policy of continual improvement we reserve the right to alter specifications and dimensions without prior notice