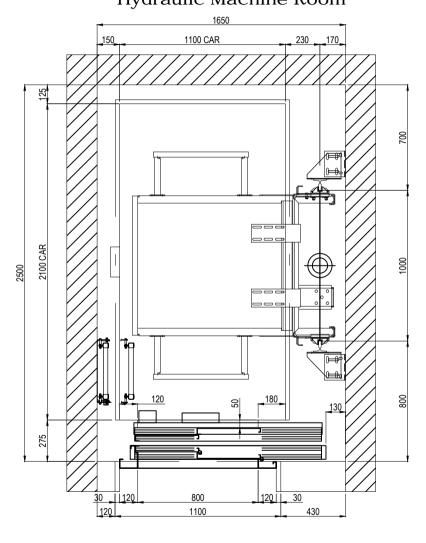

13 Person (1000kg)

2S 800 Doors (car size 1100w x 2100d) Hydraulic Machine Room