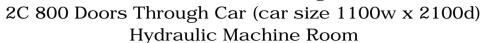

## Stannah

13 Person (1000kg) 2C 800 Doors (car size 1100w x 2100d) Hydraulic Machine Room

13 Person (1000kg)