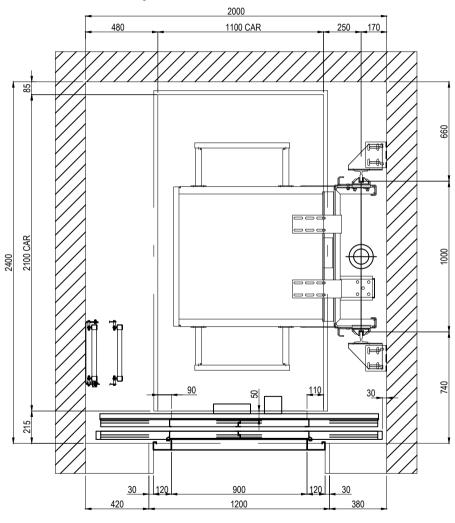

## Stannah

13 Person (1000kg) 2S 900 Doors (car size 1100w x 2100d) Hydraulic Machine Room

13 Person (1000kg)