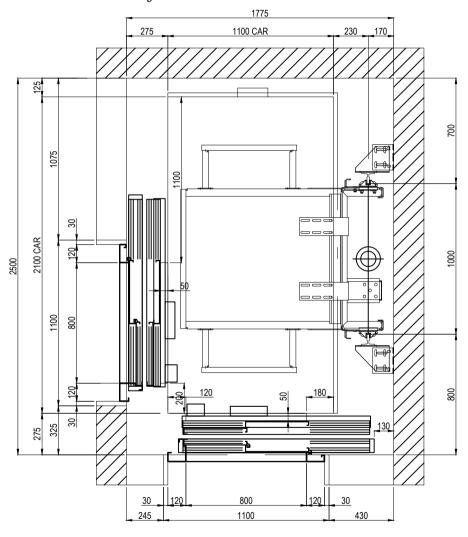

## Stannah

13 Person (1000kg)

2S 800 Doors Adjacent Car (car size  $1100w \times 2100d$ ) Hydraulic Machine Room