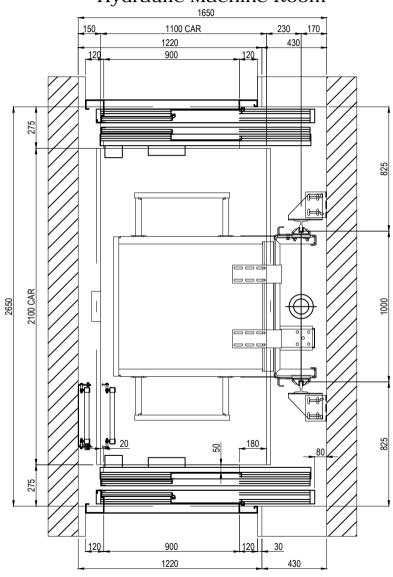

## Stannah

13 Person (1000kg)

2S 900 Doors Adjacent Car (car size  $1100 \text{w} \times 2100 \text{d}$ ) Hydraulic Machine Room