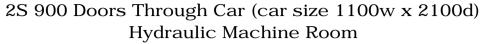

## Stannah

13 Person (1000kg) 2C 900 Doors (car size 1100w x 2100d) Hydraulic Machine Room

13 Person (1000kg)

2C 900 Doors Through Car (car size  $1100w \times 2100d$ ) Hydraulic Machine Room