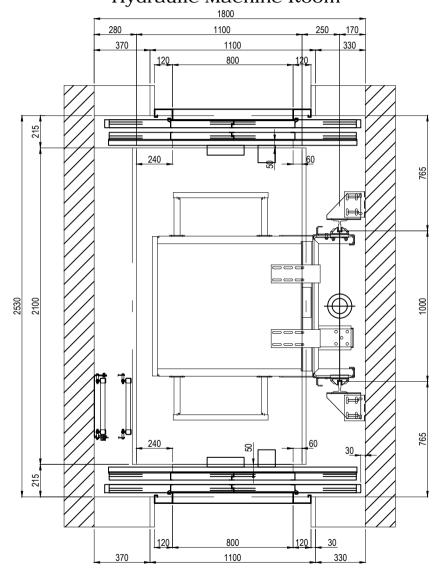

## Stannah

13 Person (1000kg)

2S 800 Doors Adjacent Car (car size  $1100w \times 2100d$ ) Hydraulic Machine Room