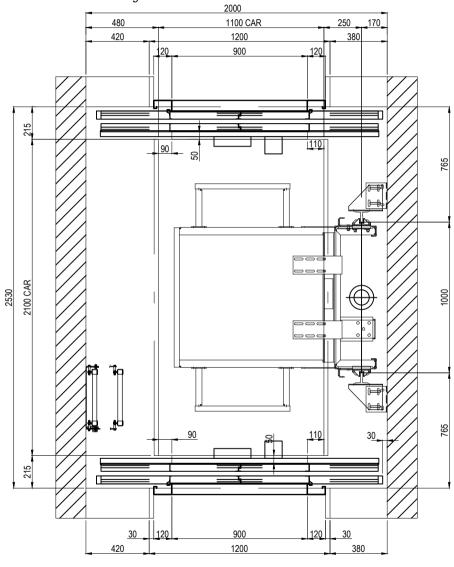

## Stannah

13 Person (1000kg)

2S 900 Doors Adjacent Car (car size  $1100 \text{w} \times 2100 \text{d}$ ) Hydraulic Machine Room