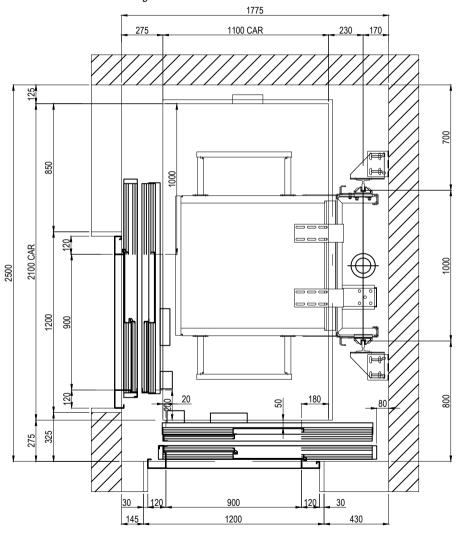

## Stannah

13 Person (1000kg)

2S 800 Doors Adjacent Car (car size  $1100w \times 2100d$ ) Hydraulic Machine Room